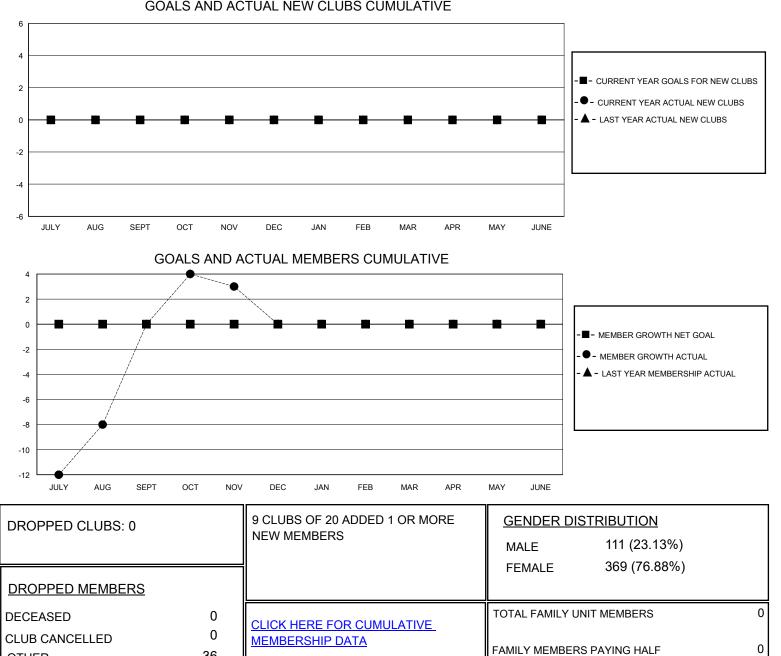

## **Provisional District 135**

Results as of: 11/30/2024

| GMT:                           |   | LOC | ATION CYPRUS |                                  |   |    | GMT CA |
|--------------------------------|---|-----|--------------|----------------------------------|---|----|--------|
| Clubs<br>RESULTS FOR 2024-2025 |   |     |              | Members<br>RESULTS FOR 2024-2025 |   |    |        |
|                                |   |     |              |                                  |   |    |        |
| JULY/AUG/SEPT                  | 0 | 0   | 0            | JULY/AUG/SEPT                    | 0 | 33 | 32     |
| OCT/NOV/DEC                    | 0 | 0   | 0            | OCT/NOV/DEC                      | 0 | 7  | 5      |
| JAN/FEB/MAR                    | 0 | 0   | 0            | JAN/FEB/MAR                      | 0 | 0  | 0      |
| APR/MAY/JUNE                   | 0 | 0   | 0            | APR/MAY/JUNE                     | 0 | 0  | 0      |